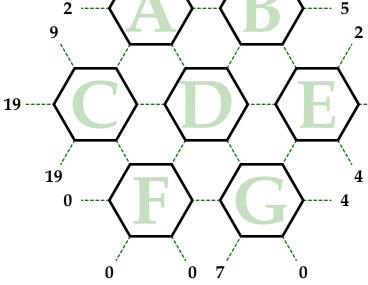

By David Millar. For more puzzles go to http://www.thegriddle.net and subscribe to the RSS feed, or get updates and talk to the author (@thegriddle) on Twitter at http://twitter.com/thegriddle

Want to get a free copy of Rotopath? This is a prize puzzle! Just solve the 7-piece puzzle below and comment on The Griddle listing the piece number for each spot in order from A to G.

At least 1 lucky winner will get a free copy of Rotopath when the contest is over on July 18, 2010!

2