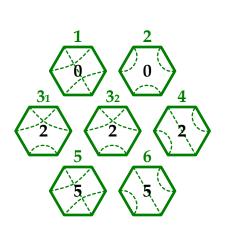

By David Millar. For more puzzles go to http://www.thegriddle.net and subscribe to the RSS feed, or get updates and talk to the author (@thegriddle) on Twitter at http://twitter.com/thegriddle

Want to get a free copy of Rotopath? This is a prize puzzle! Just solve the 7-piece puzzle below and comment on The Griddle listing the piece number for each spot in order from A to G.

At least 1 lucky winner will get a free copy of Rotopath when the contest is over on July 18, 2010!

2