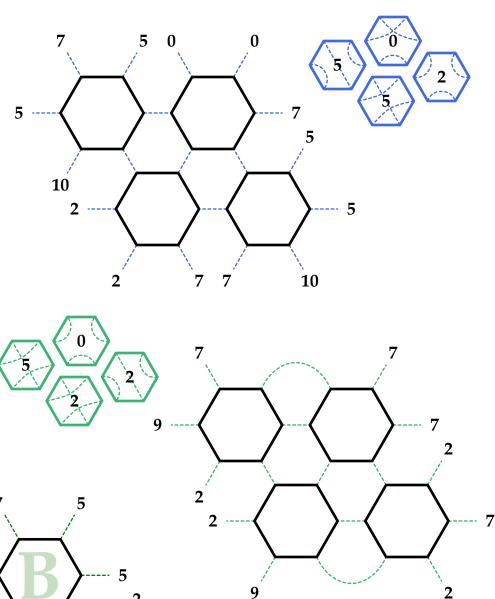

This new 0-2-5 variant is based on the game *Rotopath* by **Mike Woodard**. Get *Rotopath* at **http://toyzzle.com** or through this **prize puzzle**!

Place the given Rotopath pieces into the blanks to form paths through each puzzle that connect two of the same sum. Each path must go through the proper tiles to create their sum. Tiles may rotate but not flip.

By David Millar. For more puzzles go to http://www.thegriddle.net and subscribe to the RSS feed, or get updates and talk to the author (@thegriddle) on Twitter at http://twitter.com/thegriddle

Want to get a free copy of Rotopath? This is a prize puzzle! Just solve the 7-piece puzzle below and comment on The Griddle listing the piece number for each spot in order from A to G.

At least 1 lucky winner will get a free copy of Rotopath when the contest is over on July 18, 2010!

2