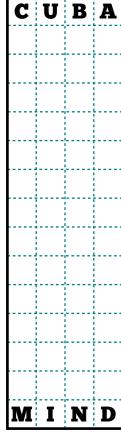

## **Instructions**

This is a two part puzzle.

The right side is a puzzle where each four letter word is one letter different from the previous word.

The left side is a set of words missing four letters each and replaced with blank spaces.

Find a set of words that fulfills the right side of each puzzle, and where the letters can be placed in the blanks at left in some order to make another word.

The first and last word of each puzzle is given to get you started, and the first puzzle has an extra word given as an example.

Some words also have a clue given.