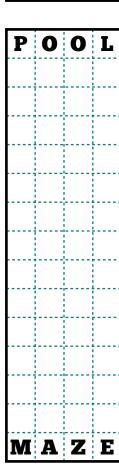

## **Instructions**

This is a two part puzzle.

The right side is a puzzle where each four letter word is one letter different from the previous word.

The left side is a set of words missing four letters each and replaced with blank spaces.

Find a set of words that fulfills the right side of each puzzle, and where the letters can be placed in the blanks at left in some order to make another word.

The first and last word of each puzzle is given to get you started, and the first puzzle has an extra word given as an example.

Some words also have a clue given.