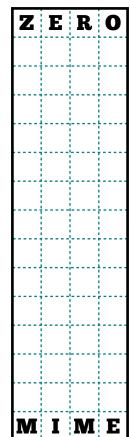

## **Instructions**

This is a two part puzzle.

The right side is a puzzle where each four letter word is one letter different from the previous word.

The left side is a set of words missing four letters each and replaced with blank spaces.

Find a set of words that fulfills the right side of each puzzle, and where the letters can be placed in the blanks at left in some order to make another word.

The first and last word of each puzzle is given to get you started, and the first puzzle has an extra word given as an example.

Some words also have a clue given.