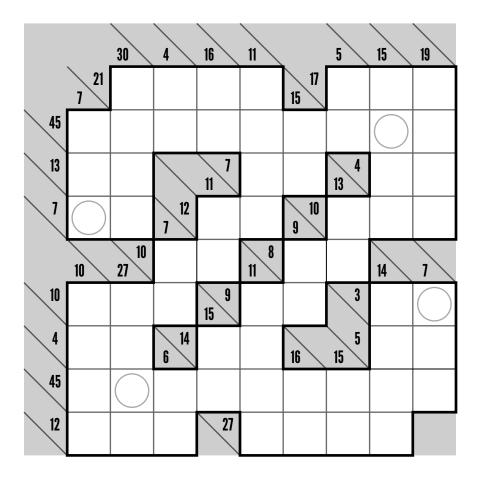

Each caged pair of digits in today's block must sum to 11. Use that fact along with sudoku logic to fill the block.

The digits along an arrow must sum to the digit in the circle attached to the arrow.

Today's feature puzzle is Kakuro. Place digits from 1 to 9 into each grid cell to form the sums provided. No row or column segment may repeat a digit.