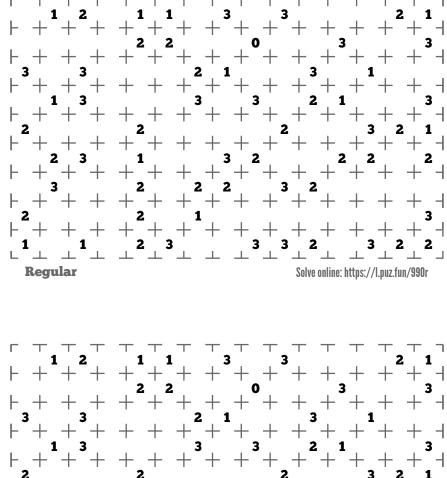

**Regular: clues denote how** many of the sides of the cell must be drawn as part of the loop.

Vertex: clues denote how many of the vertices (corners) of the cell must be visited by the loop.

## 2 2 3 1 3 2 2 2 3 2 3 2 3 2 3 3 2 3 2 1 Т Т 1 Vertex

Solve online: https://l.puz.fun/990v